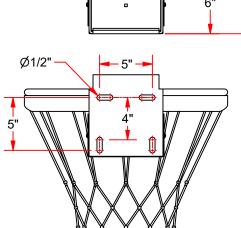

## FEATURES:

- > Adjustable goal withstands different levels of pressure.
- > Indoor/outdoor heavy-duty use.
- > Pigtail ring net attachment system.
- > Three spring mechanism.
- > Fits 5"x 5" or 5"x 4" mounting hole pattern.
- > Nylon net and mounting hardware included.