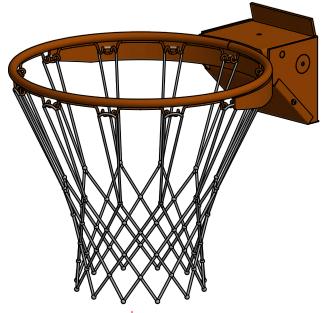

## **GBR360 BREAKAWAY GOAL**

## FEATURES:

- > Adjustable goal withstands different levels of pressure.
- > Indoor/outdoor heavy-duty use.
- > Pigtail ring net attachment system.
- > Three spring mechanism.
- > Fits 5"x 5" or 5"x 4" mounting hole pattern.
- > Nylon net and mounting hardware included.