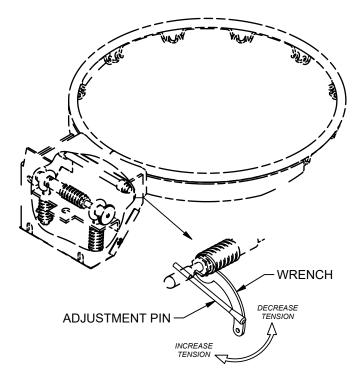

## FEATURES:

- > Adjustable goal withstands different levels of pressure.
- > Indoor/outdoor heavy-duty use.
- > Pigtail ring net attachment system.
- > Three spring mechanism.
- > Fits 5"x 5" or 5"x 4" mounting hole pattern.
- > Nylon net and mounting hardware included.