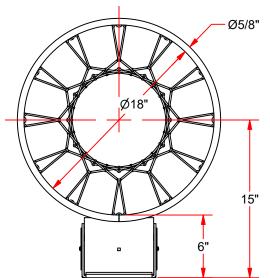

## FEATURES:

- > Adjustable goal withstands different levels of pressure.
- > Indoor/outdoor heavy-duty use.
- > Pigtail ring net attachment system.
- > Three spring mechanism.
- > Fits 5"x 5" or 5"x 4" mounting hole pattern.
- > Nylon net and mounting hardware included.